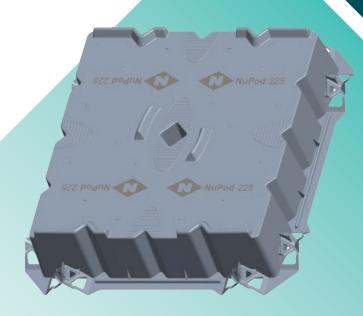

### **Overall Dimensions:**

Length 990 mm Width 990 mm Height 225 mm

**35** per pallet @ **2300** mm high, pallet included.

Specification Sheet

**NP300** 

**NP300** 