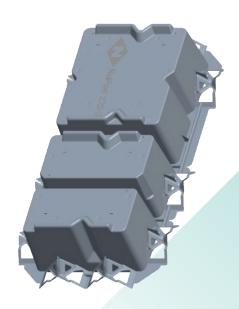

## **Overall Dimensions:**

Length 990 mm Width 440 mm Height 225 mm

**80** per pallet @ **2100** mm high, pallet included.