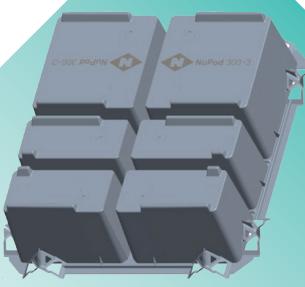

### **Overall Dimensions:**

Length 990 mm Width 990 mm Height 300 mm

**35** per pallet @ **2380** mm high, pallet included.