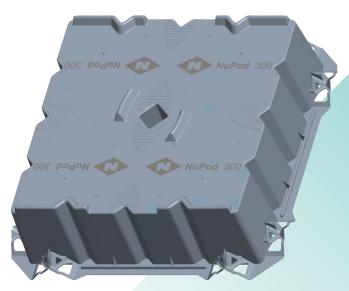

## **Overall Dimensions:**

Length 990 mm Width 990 mm Height 300 mm

**35** per pallet @ **2550** mm high, pallet included.